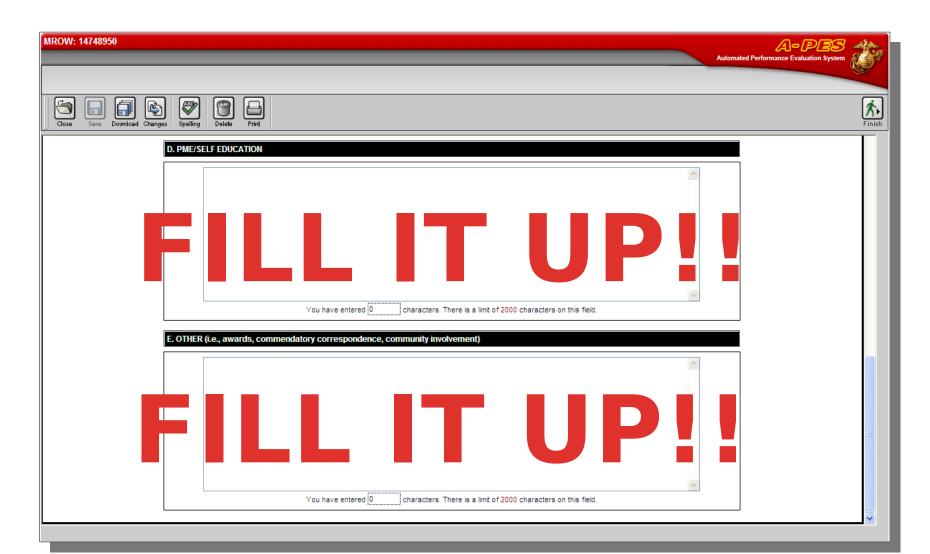

D. PME/SELF EDUCATION includes Military schools (SERE, Career Course, Advanced Course, MCIs, Commandants Reading List, College Courses, etc...

E. OTHER includes any awards, LOAs, LOCs, community involvement (parades, funeral duty, volunteer events, etc).

## You get the idea - again, perception is paramount, don't leave white space if you don't have to!